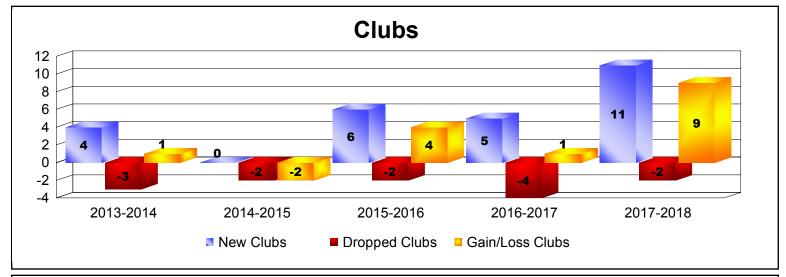

District 352 As of June 2018 Cumulative

| Year      | New<br>Clubs | Dropped<br>Clubs | Gain/<br>Loss<br>Clubs | New<br>Members | Charter<br>Members | Reinstate<br>Members | Transfer<br>Members | Total<br>Member<br>Added | Total<br>Members<br>Dropped | Gain/<br>Loss<br>Members |
|-----------|--------------|------------------|------------------------|----------------|--------------------|----------------------|---------------------|--------------------------|-----------------------------|--------------------------|
| 2013-2014 | 4            | -3               | 1                      | 132            | 145                | 11                   | 5                   | 293                      | -200                        | 93                       |
| 2014-2015 | 0            | -2               | -2                     | 86             | 0                  | 1                    | 1                   | 88                       | -100                        | -12                      |
| 2015-2016 | 6            | -2               | 4                      | 143            | 155                | 3                    | 8                   | 309                      | -170                        | 139                      |
| 2016-2017 | 5            | -4               | 1                      | 160            | 132                | 13                   | 3                   | 308                      | -315                        | -7                       |
| 2017-2018 | 11           | -2               | 9                      | 335            | 396                | 20                   | 37                  | 788                      | -474                        | 314                      |
| Average   | 5            | -3               | 3                      | 171            | 166                | 10                   | 11                  | 357                      | -252                        | 105                      |