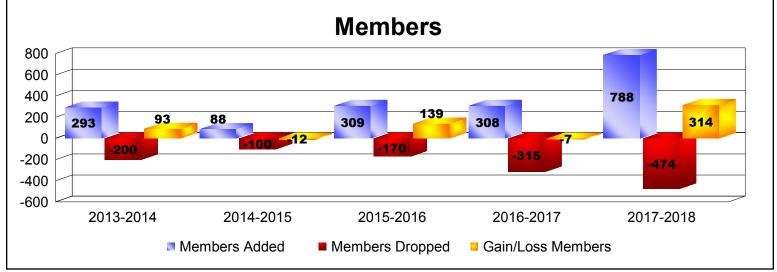

District 352 As of June 2018 Cumulative

| Year      | New<br>Clubs | Dropped<br>Clubs | Gain/<br>Loss<br>Clubs | New<br>Members | Charter<br>Members | Reinstate<br>Members | Transfer<br>Members | Total<br>Member<br>Added | Total<br>Members<br>Dropped | Gain/<br>Loss<br>Members |
|-----------|--------------|------------------|------------------------|----------------|--------------------|----------------------|---------------------|--------------------------|-----------------------------|--------------------------|
| 2013-2014 | 4            | -3               | 1                      | 132            | 145                | 11                   | 5                   | 293                      | -200                        | 93                       |
| 2014-2015 | 0            | -2               | -2                     | 86             | 0                  | 1                    | 1                   | 88                       | -100                        | -12                      |
| 2015-2016 | 6            | -2               | 4                      | 143            | 155                | 3                    | 8                   | 309                      | -170                        | 139                      |
| 2016-2017 | 5            | -4               | 1                      | 160            | 132                | 13                   | 3                   | 308                      | -315                        | -7                       |
| 2017-2018 | 11           | -2               | 9                      | 335            | 396                | 20                   | 37                  | 788                      | -474                        | 314                      |
| Average   | 5            | -3               | 3                      | 171            | 166                | 10                   | 11                  | 357                      | -252                        | 105                      |